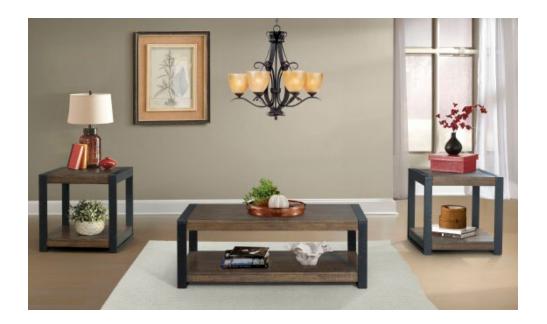

Add touch of industrial style to your living space with the **Caesar** occasional collection.

This set includes one coffee table and two end tables dressed in an earthy walnut finish. Distress makings give this set an inviting, lived-in feel while charcoal finished metal legs provide an urban flare.