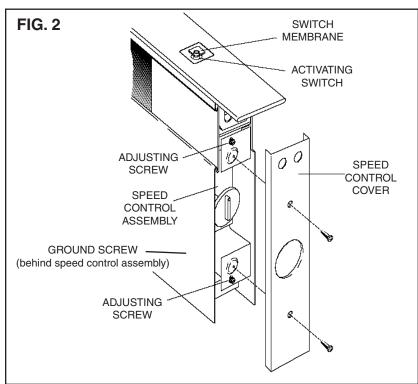

To remove factory-installed speed control assembly:

- 1. Lift chimney straight up and cock it slightly so chimney rests on top of downdraft housing.
- 2. Remove the two (2) mounting screws from each side of the top cover and remove top cover. FIG. 1
- 3. Remove and discard speed control cover (2 screws). FIG. 2
- 4. Remove adjusting screws and move speed control assembly to allow access to the ground screw (located in chimney, behind speed control assembly). Remove ground screw. FIG.
- 5. Remove large access cover from front of downdraft housing. Pull apart wiring connector and remove ground screw in order to free the speed control assembly. Discard factory-installed speed control assembly.

To remove factory-installed speed control assembly:

WARNING TURN OFF POWER TO DOWNDRAFT AT SERVICE PANEL AND LOCK OUT SERVICE PANEL TO KEEP POWER FROM BEING TURNED ON ACCIDENTALLY.

- 1. Lift chimney straight up and cock it slightly so chimney rests on top of downdraft housing.
- 2. Remove the two (2) mounting screws from each side of the top cover and remove top cover. FIG. 1
- 3. Remove and discard speed control cover (2 screws). FIG. 2
- 4. Remove adjusting screws and move speed control assembly to allow access to the ground screw (located in chimney, behind speed control assembly). Remove ground screw. FIG.
- 5. From below, (inside cabinet, beneath cooktop) remove large access cover from front of downdraft housing. Pull apart wiring connector and remove ground screw in order to free the speed control assembly. Discard factory-installed speed control assembly.