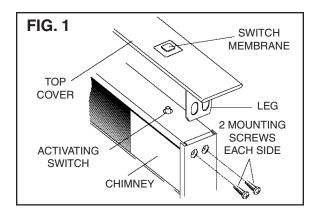

To remove factory-installed speed control assembly:

- 1. Lift chimney straight up and cock it slightly so chimney rests on top of downdraft housing.
- 2. Remove the two (2) mounting screws from each side of the top cover and remove top cover. FIG. 1
- 3. Remove and discard speed control cover (2 screws). FIG. 2
- 4. Remove adjusting screws and move speed control assembly to allow access to the ground screw (located in chimney, behind speed control assembly). Remove ground screw. FIG.
- 5. Remove large access cover from front of downdraft housing. Pull apart wiring connector and remove ground screw in order to free the speed control assembly. Discard factory-installed speed control assembly.

To remove factory-installed speed control assembly:

WARNING TURN OFF POWER TO DOWNDRAFT AT SERVICE PANEL AND LOCK OUT SERVICE PANEL TO KEEP POWER FROM BEING TURNED ON ACCIDENTALLY.

- 1. Lift chimney straight up and cock it slightly so chimney rests on top of downdraft housing.
- 2. Remove the two (2) mounting screws from each side of the top cover and remove top cover. FIG. 1
- 3. Remove and discard speed control cover (2 screws). FIG. 2
- 4. Remove adjusting screws and move speed control assembly to allow access to the ground screw (located in chimney, behind speed control assembly). Remove ground screw. FIG.
- 5. From below, (inside cabinet, beneath cooktop) remove large access cover from front of downdraft housing. Pull apart wiring connector and remove ground screw in order to free the speed control assembly. Discard factory-installed speed control assembly.