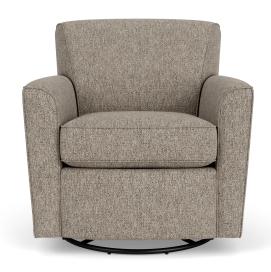

036C-13 in Fabric 298-01

036C-13 in Fabric 298-01

036C-13 in Fabric 298-01

FLEXSTEEL®

© Flexsteel Industries, Inc. | Last Updated 05/02/2022

## Kingman | 036C

| 13 | FEATURES              |
|----|-----------------------|
|    | Flexsteel Spring Unit |
| •  | Sinuous Wire          |
|    | Back Construction     |
| •  | Attached              |
|    | Seat Cushion(s)       |
| •  | Plush (PC)            |
|    | Tailoring             |
| 0  | Contrasting Welt      |
| 0  | Arm Covers            |

Standard

o Optional

| PRODUCT DIMENSIONS   | OVERALL |       |       | SEAT   |       |       |               |
|----------------------|---------|-------|-------|--------|-------|-------|---------------|
|                      | Height  | Width | Depth | Height | Width | Depth | Arm<br>Height |
| Swivel Glider<br>-13 | 34"     | 34″   | 35″   | 21″    | 21″   | 21″   | 25″           |