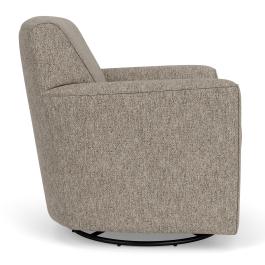

036C-13 in Fabric 298-01

036C-13 in Fabric 298-01

036C-13 in Fabric 298-01

FLEXSTEEL®

© Flexsteel Industries, Inc. | Last Updated 05/02/2022

## Kingman | 036C

| 13 | FEATURES              |
|----|-----------------------|
|    | Flexsteel Spring Unit |
| •  | Sinuous Wire          |
|    | Back Construction     |
| •  | Attached              |
|    | Seat Cushion(s)       |
| •  | Plush (PC)            |
|    | Tailoring             |
| 0  | Contrasting Welt      |
| 0  | Arm Covers            |

Standard

o Optional

| PRODUCT DIMENSIONS   | OVERALL |       |       | SEAT   |       |       |               |
|----------------------|---------|-------|-------|--------|-------|-------|---------------|
|                      | Height  | Width | Depth | Height | Width | Depth | Arm<br>Height |
| Swivel Glider<br>-13 | 34"     | 34″   | 35″   | 21″    | 21″   | 21″   | 25″           |