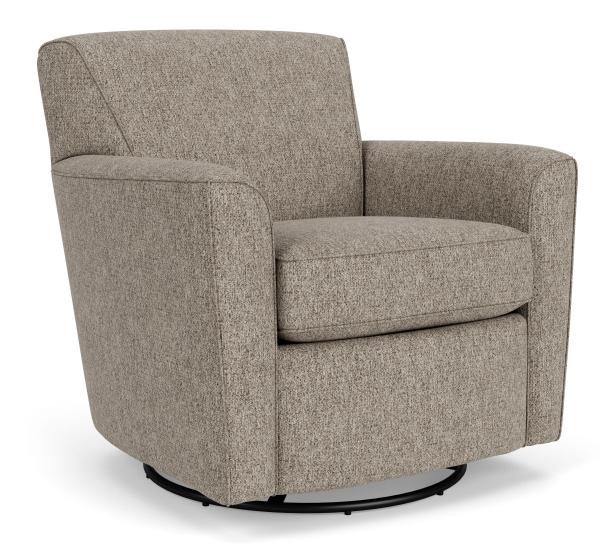

036C-13 in Fabric 298-01

036C-13 in Fabric 298-01

036C-13 in Fabric 298-01

FLEXSTEEL®

© Flexsteel Industries, Inc. | Last Updated 05/02/2022

## Kingman | 036C

| 13 | FEATURES              |
|----|-----------------------|
|    | Flexsteel Spring Unit |
| •  | Sinuous Wire          |
|    | Back Construction     |
| •  | Attached              |
|    | Seat Cushion(s)       |
| •  | Plush (PC)            |
|    | Tailoring             |
| 0  | Contrasting Welt      |
| 0  | Arm Covers            |

Standard

o Optional

| PRODUCT DIMENSIONS   | OVERALL |       |       | SEAT   |       |       |               |
|----------------------|---------|-------|-------|--------|-------|-------|---------------|
|                      | Height  | Width | Depth | Height | Width | Depth | Arm<br>Height |
| Swivel Glider<br>-13 | 34"     | 34″   | 35″   | 21″    | 21″   | 21″   | 25″           |