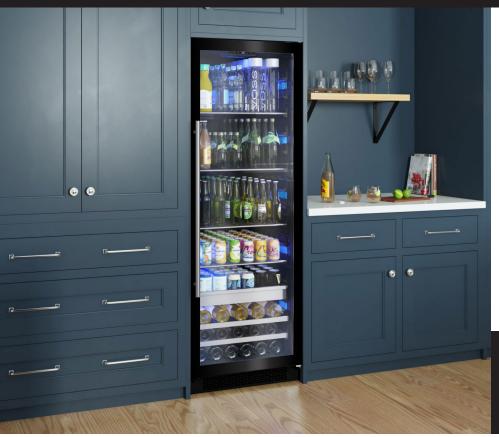

#### 24"W X 70"H BEVERAGE CENTER BLACK GLASS

Easy to Store - Easy to Find. Your XOU2470WDZGB 70" beverage center is a quick, convenient way to keep all your favorite beverages close at hand. Two (2) clear glass shelves and two (2) wine racks + basket fully extend while loaded to let you see and find everything at a glance.

# A PERFECT FIT USE FREESTANDING -OR - BUILT-IN

IF THE DOOR CAN'T OPEN FULLY - YOU CAN'T PULL THE RACKS OUT.