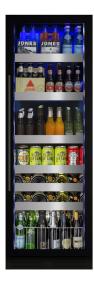

#### 24"W X 70"H BEVERAGE CENTER BLACK GLASS

Easy to Store - Easy to Find. Your XOU2470WDZGB 70" beverage center is a quick, convenient way to keep all your favorite beverages close at hand. Two (2) clear glass shelves and two (2) wine racks + basket fully extend while loaded to let you see and find everything at a glance.

#### **FEATURES**

144 - 12oz Cans | 52 - 750ML Bottles

- (4) Glass shelves
- (2) Bottle racks
- (1) Storage bin
- 2 Fixed Glass Shelves
- 2 (two) Glass Shelves and 2 (two) Wine Racks Extend While Fully Loaded
- Gliding Bottom Basket Shelf
- Beverage Centers Chill Down To 34°
- Tri-Color Cool Running Interior LEDs Illuminate and Save Energy
- Intuitive Digital Controls Easily Adjust
   Temperature, Lights And Operating Mode
- Secure Door Lock Stop Uninvited Guests
- Designer Handle Included