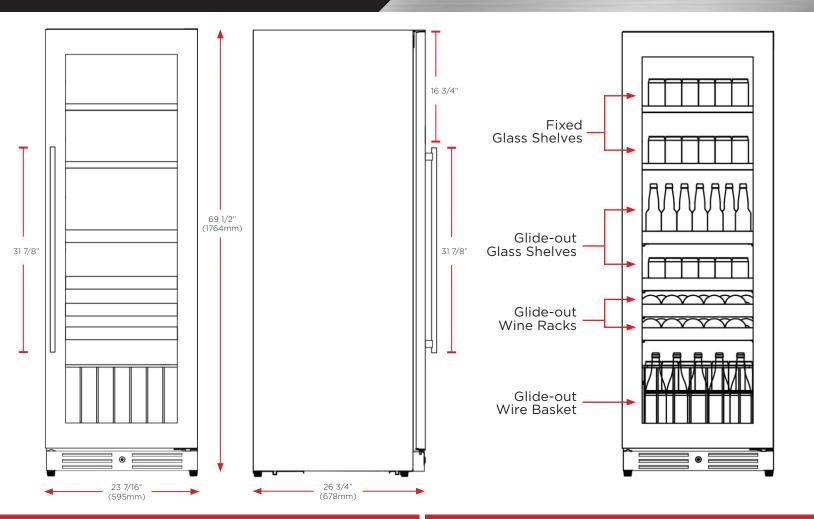

#### **FEATURES**

144 - 12oz Cans | 52 - 750ML Bottles

- (4) Glass shelves
- (2) Bottle racks
- (1) Storage bin
- 2 Fixed Glass Shelves
- 2 (two) Glass Shelves and 2 (two) Wine Racks Extend While Fully Loaded
- Gliding Bottom Basket Shelf
- Beverage Centers Chill Down To 34°
- Tri-Color Cool Running Interior LEDs Illuminate and Save Energy
- Intuitive Digital Controls Easily Adjust
   Temperature, Lights And Operating Mode
- Secure Door Lock Stop Uninvited Guests
- Designer Handle Included

#### **SPECIFICATIONS**

**ELECTRICAL** 120V 60HZ 2.5 AMP

**DIMENSIONS** 69-7/16" H 23-7/16" W

23-//16" W 26-3/4" D

REFRIGERANT R600A

**CAPACITY** 15 cubic ft.

SOUND LEVEL 39dBa

Modern Design Tubular Handle Included