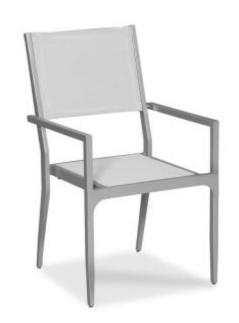

# Amalfi Stackable Arm Chair

SKU O-7004-M9

## Description

\*\*AVAILABILITY SHOWN IS FOR FRAME ONLY. PLEASE CALL OR EMAIL FOR CUSHION AVAILABILITY\*\* Designed with an art deco style reminiscent of the Roaring Twenties this stacking dining chair is designed with a sling mesh to provide comfort both with or without a cushion.

### **Specification**

| Width  | 21.75" |
|--------|--------|
| Depth  | 25.5"  |
| Height | 37.5"  |

Material Textured Aluminum & Batyline Sling Fabric

Seat with cushion 20" W x 18.5" D x 19.5 Seat without cushion 20" W x 18.5" D x 17.5"