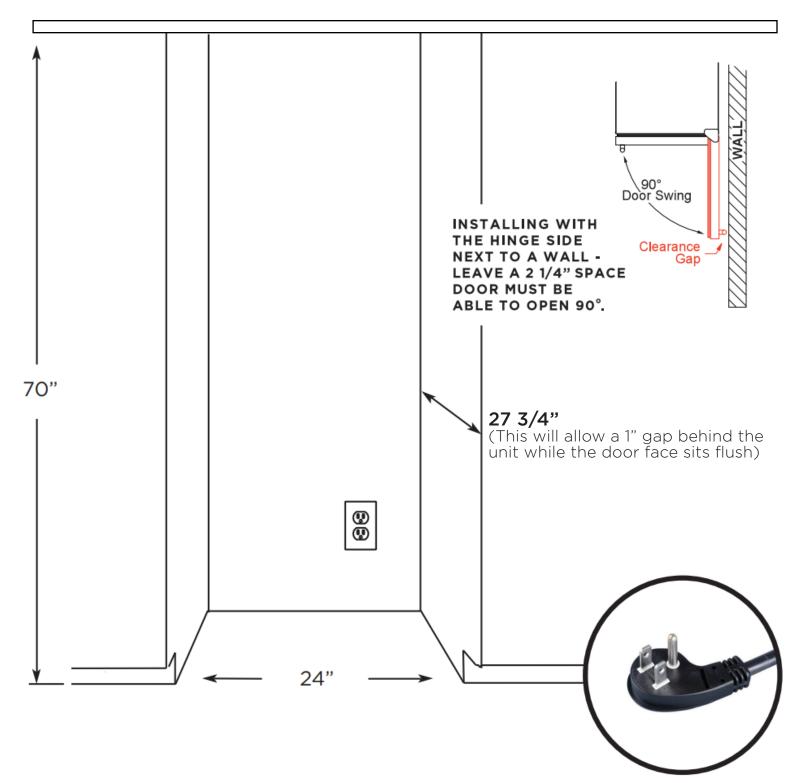

### A PERFECT FIT USE FREESTANDING -OR - BUILT-IN

## IF THE DOOR CAN'T OPEN FULLY - YOU CAN'T PULL THE RACKS OUT.