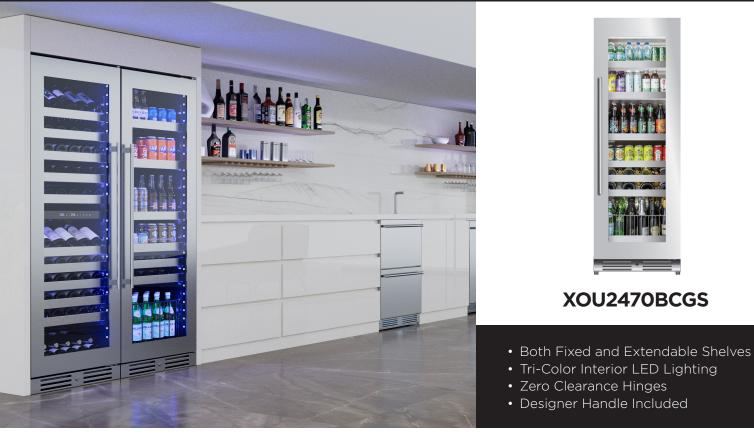

# XOU2470BCGS

24" X 70" BEVERAGE COLUMN STAINLESS GLASS

#### 24"W X 70"H BEVERAGE COLUMN IN STAINLESS GLASS

The XO Tall Beverage Column Refrigerator is a standout product for those who want to keep their drinks at 34 degrees for an especially frosty refreshment. Its 15 cubic foot interior can store all of your favorite beverages while adjustable shelves make organization a breeze.

And for those who want to expand their collection, the XO Tall Beverage Column Refrigerator pairs perfectly with our tall 24" Wine Column, allowing you to have a complete beverage storage and serving solution. With these two appliances, serving perfectly chilled beverages to guests has never been easier.

#### **FEATURES**

144 - 12oz Cans | 52 - 750ML Bottles

- (4) Glass shelves
- (2) Bottle racks
- (1) Storage bin
- 2 Fixed Glass Shelves
- 2 (two) Glass Shelves and 2 (two) Wine Racks Extend While Fully Loaded
- Gliding Bottom Basket Shelf
- Beverage Column Chills Down To 34°
- Tri-Color Cool Running Interior LEDs Illuminate and Save Energy
- Intuitive Digital Controls Easily Adjust Temperature, Lights And Operating Mode
- Secure Door Lock Stop Uninvited Guests
- Designer Handle Included

Designer Style Handle Included

CAPACITY