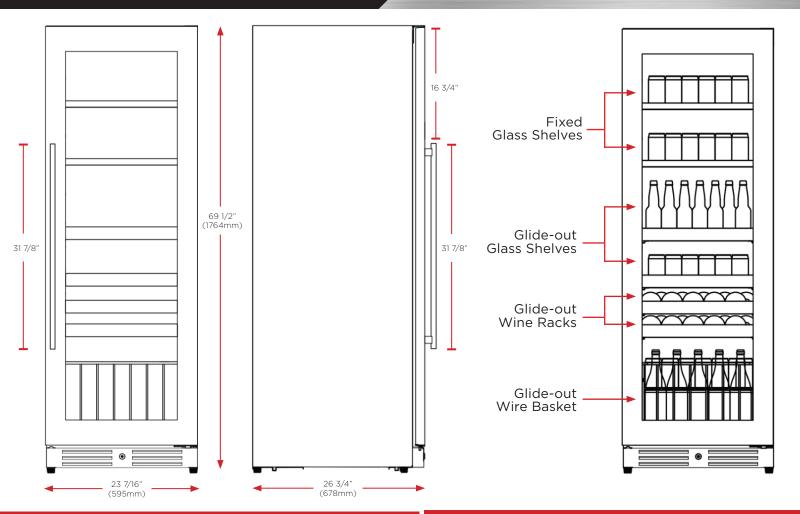

#### **FEATURES**

144 - 12oz Cans | 52 - 750ML Bottles

- (4) Glass shelves
- (2) Bottle racks
- (1) Storage bin
- 2 Fixed Glass Shelves
- 2 (two) Glass Shelves and 2 (two) Wine Racks Extend While Fully Loaded
- Gliding Bottom Basket Shelf
- Beverage Column Chills Down To 34°
- Tri-Color Cool Running Interior LEDs Illuminate and Save Energy
- Intuitive Digital Controls Easily Adjust Temperature, Lights And Operating Mode
- Secure Door Lock Stop Uninvited Guests
- Designer Handle Included

#### SPECIFICATIONS

| ELECTRICAL  | 120V 60HZ 2.5 AMP                     |
|-------------|---------------------------------------|
| DIMENSIONS  | 69-7/16" H<br>23-7/16" W<br>26-3/4" D |
| REFRIGERANT | R600A                                 |
| CAPACITY    | 15 cubic ft.                          |
| SOUND LEVEL | 39dBa                                 |
|             |                                       |

Designer Style Handle Included

CAPACITY