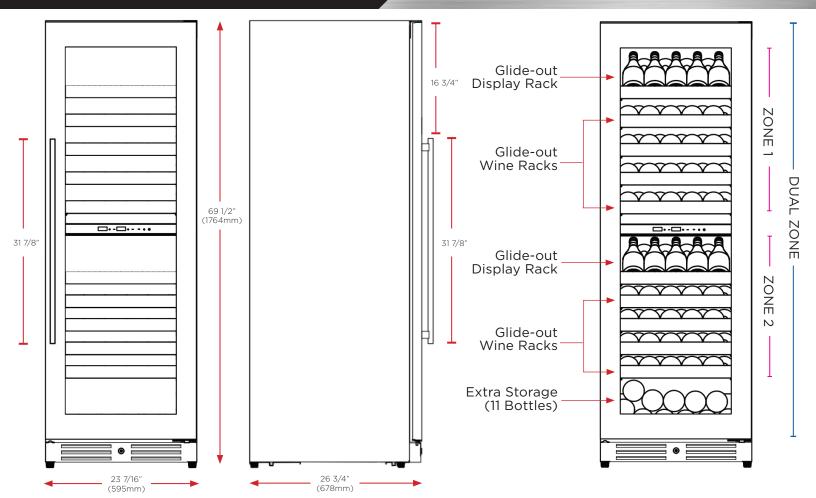

### STORE UP TO 119 (750ml) BOTTLES

The XO Wine Dual-Zone Column Refrigerator is the perfect addition to any home or bar for storing your favorite wines. They are available in both single and dual-zone models, providing versatility in storing white and red wines at their respective temperatures. The sleek design of the refrigerator, available in black glass or stainless steel glass door models, adds a touch of elegance to any kitchen or bar area.

#### **FEATURES**

119 (750ml) Wine Bottles

CAPACITY

FEATURES

- Ready To Serve At 42° To 52°F.
- Stainless Steel and Glass
- Wine Racks Fully Extend While Loaded
- Tri-Color Cool Running Interior LEDs
  Illuminate and Save Energy
- Intuitive Digital Controls Easily Adjust Temperature, Lights And Operating Mode
- Secure Door Lock Stop Uninvited Guests
- Designer Handle Included
- Additional Bottom Storage (11-750ml Bottles)

#### **SPECIFICATIONS**

| ELECTRICAL  | 120V 60HZ 2.5 AMP                     |
|-------------|---------------------------------------|
| DIMENSIONS  | 69-7/16" H<br>23-7/16" W<br>26-3/4" D |
| RFFRIGFRANT | R600A                                 |
|             | ROUDA                                 |
| CAPACITY    | 15 cubic ft.                          |