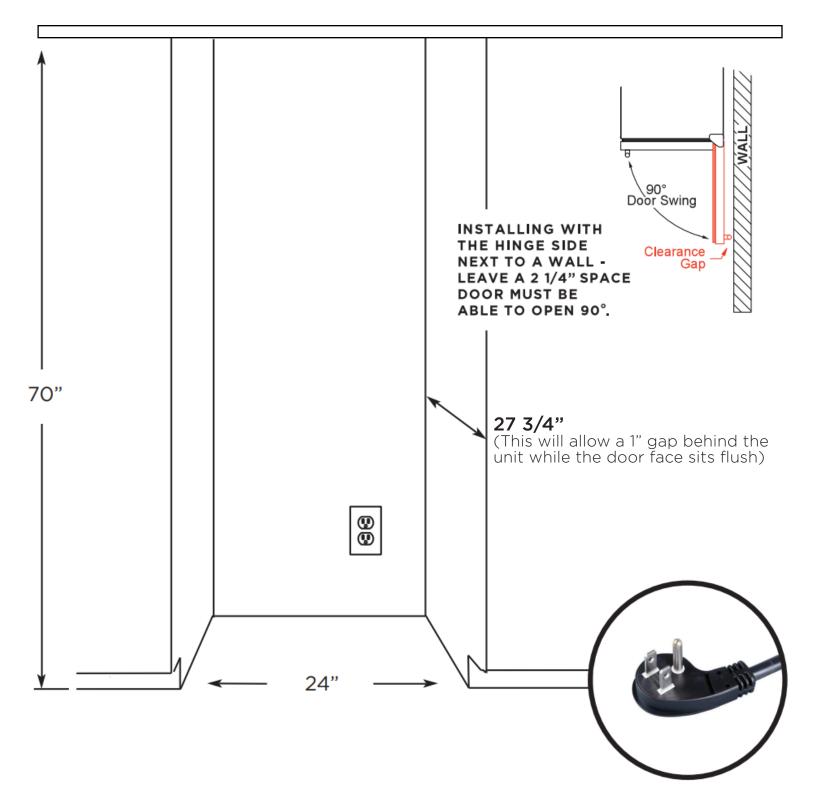

## A PERFECT FIT USE FREESTANDING -OR - BUILT-IN

## IF THE DOOR CAN'T OPEN FULLY - YOU CAN'T PULL THE RACKS OUT.