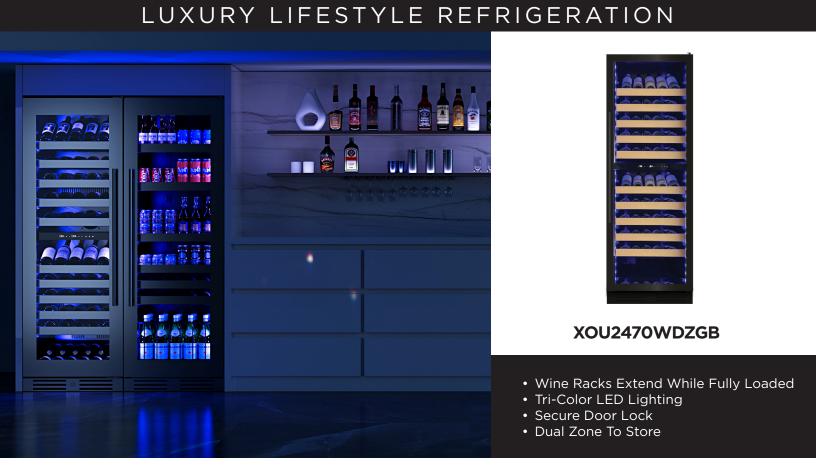

# XOU2470WDZGB

#### **FEATURES**

119 (750ml) Wine Bottles

CAPACITY

FEATURES

- Ready To Serve At 42° To 52°F.
- Stainless Steel and Glass
- Wine Racks Fully Extend While Loaded
- Tri-Color Cool Running Interior LEDs
  Illuminate and Save Energy
- Intuitive Digital Controls Easily Adjust Temperature, Lights And Operating Mode
- Secure Door Lock Stop Uninvited Guests
- Designer Handle Included
- Additional Bottom Storage (11-750ml Bottles)