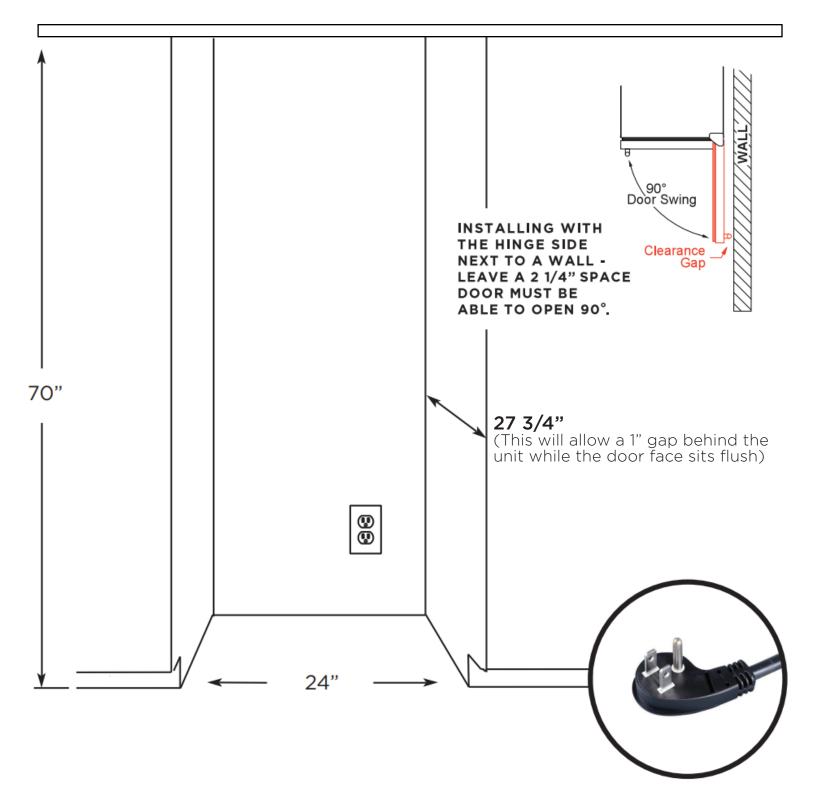

## A PERFECT FIT USE FREESTANDING -OR - BUILT-IN

IF THE DOOR CAN'T OPEN FULLY - YOU CAN'T PULL THE RACKS OUT.