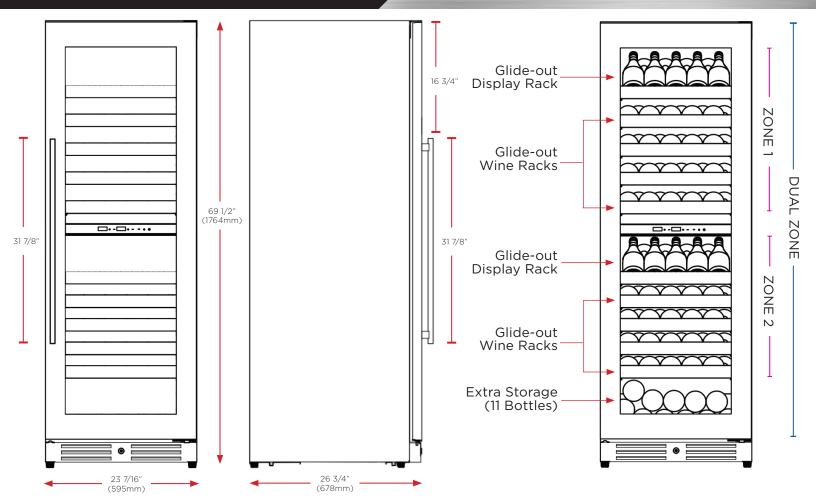

### **FEATURES**

119 (750ml) Wine Bottles

CAPACITY

FEATURES

### • Ready To Serve At 42° To 52°F.

- Stainless Steel and Glass
- Wine Racks Fully Extend While Loaded
- Tri-Color Cool Running Interior LEDs Illuminate and Save Energy
- Intuitive Digital Controls Easily Adjust Temperature, Lights And Operating Mode
- Secure Door Lock Stop Uninvited Guests
- Designer Handle Included
- Additional Bottom Storage (11-750ml Bottles)

### **SPECIFICATIONS**

| ELECTRICAL  | 120V 60HZ 2.5 AMP                     |
|-------------|---------------------------------------|
| DIMENSIONS  | 69-7/16" H<br>23-7/16" W<br>26-3/4" D |
| REERIGERANT |                                       |
| REFRIGERANT | R600A                                 |
| CAPACITY    | R600A<br>15 cubic ft.                 |