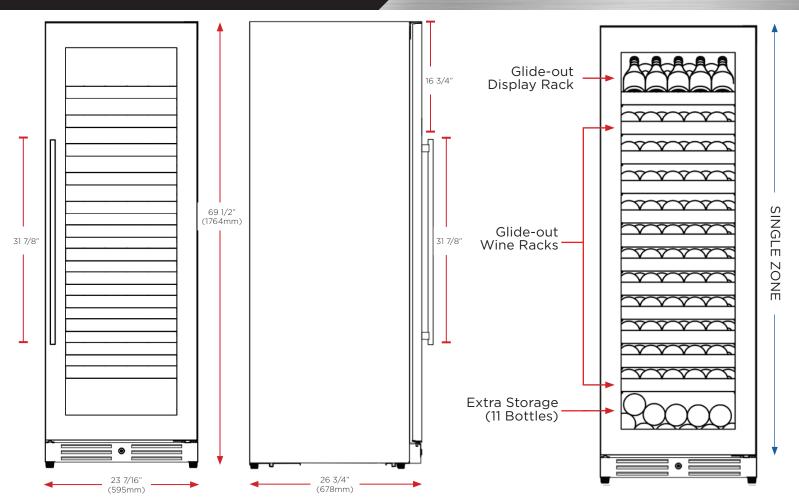

#### SPECIFICATIONS

| ELECTRICAL<br>DIMENSIONS | 120V 60HZ 2.5 AMP<br>69-7/16" H<br>23-7/16" W<br>26-3/4" D |
|--------------------------|------------------------------------------------------------|
| REFRIGERANT              | R600A                                                      |
| CAPACITY                 | 15 cubic ft.                                               |
| SOUND LEVEL              | 39dBa                                                      |
|                          |                                                            |

### SINGLE ZONE - STORE UP TO 135 (750ml) BOTTLES

XO 24" Wine Column Refrigerators are the perfect addition to any home or bar. Available in both Single and Dual Zones, they allow for optimal temperature control for a variety of wine types. Whether you choose the sleek Black Glass or Stainless Steel Glass Door Models, they are sure to compliment any decor and add a touch of sophistication to your space.