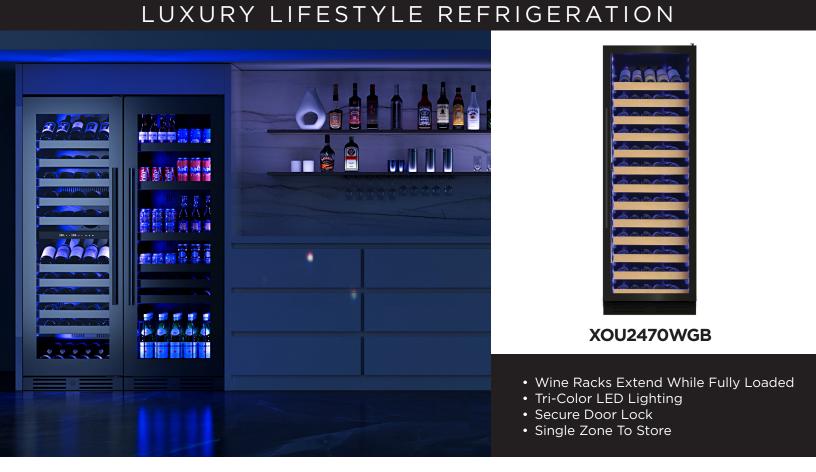

XOU2470WGB

24" x 70" BLACK GLASS SINGLE ZONE WINE COLUMN

### SINGLE ZONE - STORE UP TO 135 (750ml) BOTTLES

XO 24" Wine Column Refrigerators are the perfect addition to any home or bar. Available in both Single and Dual Zones, they allow for optimal temperature control for a variety of wine types. Whether you choose the sleek Black Glass or Stainless Steel Glass Door Models, they are sure to compliment any decor and add a touch of sophistication to your space.

#### **FEATURES**

CAPACITY

FEATURES

135 (750ml) Wine Bottles

- Wine Racks Fully Extend While Loaded
- Wine Column Chills Down To 54°
- Tri-Color Cool Running Interior LEDs Illuminate and Save Energy
- Intuitive Digital Controls Easily Adjust Temperature, Lights And Operating Mode
- Secure Door Lock Stop Uninvited Guests
- Designer Handle Included