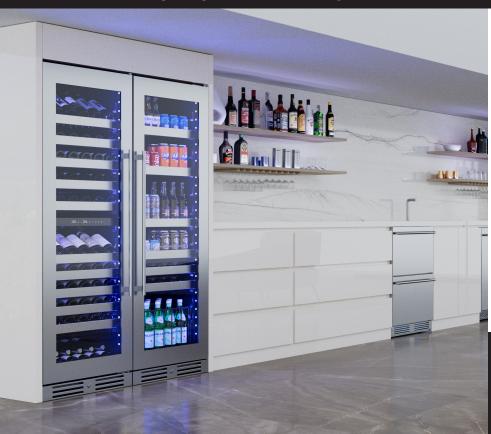

#### SINGLE ZONE - STORE UP TO 135 (750ml) BOTTLES

XO 24" Wine Column Refrigerators are the perfect addition to any home or bar. Available in both Single and Dual Zones, they allow for optimal temperature control for a variety of wine types. Whether you choose the sleek Black Glass or Stainless Steel Glass Door Models, they are sure to compliment any decor and add a touch of sophistication to your space.

These refrigerators pair beautifully with our Tall Beverage Column for a complete beverage storage solution. When it is all about the wine - it is all about XO.

WORLD CLASS SERVICE | COMPREHENSIVE WARRANTIES