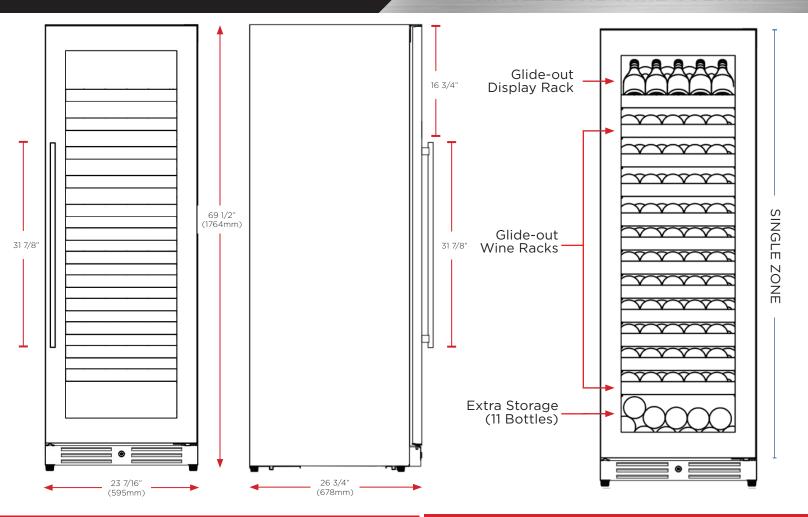

#### **FEATURES**

CAPACITY

135 (750ml) Wine Bottles

- Wine Racks Fully Extend While Loaded
- Wine Column Chills Down To 54°
- Tri-Color Cool Running Interior LEDs Illuminate and Save Energy
- Intuitive Digital Controls Easily Adjust
   Temperature, Lights And Operating Mode
- Secure Door Lock Stop Uninvited Guests
- Designer Handle Included

#### **SPECIFICATIONS**

**ELECTRICAL** 120V 60HZ 2.5 AMP

**DIMENSIONS** 69-7/16" H

23-7/16" W 26-3/4" D

REFRIGERANT R600A

**CAPACITY** 15 cubic ft.

SOUND LEVEL 39dBa

Designer Style Handle Included

# A PERFECT FIT USE FREESTANDING -OR - BUILT-IN

IF THE DOOR CAN'T OPEN FULLY - YOU CAN'T PULL THE RACKS OUT.