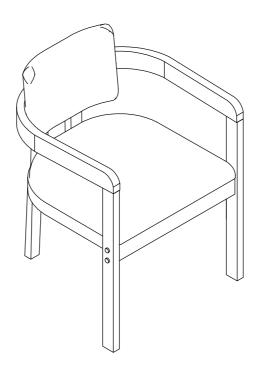

## Assembly Instruction for ARM CHAIR D-1710-6-AC3/D-1710-8-AC3

STEP:3

COMPLETED