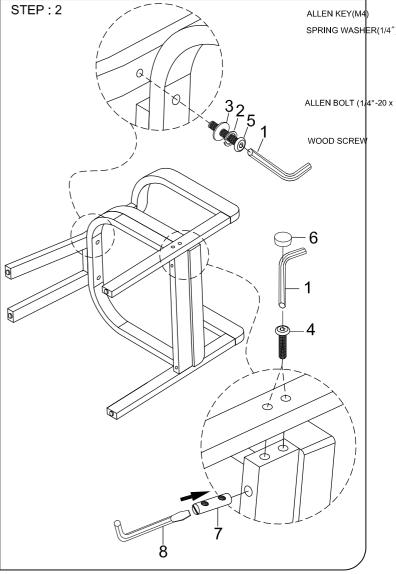

| PART LIST |                         |                                        |      |  |  |  |
|-----------|-------------------------|----------------------------------------|------|--|--|--|
| No.       | PART DESC               | CODE.                                  | Q'TY |  |  |  |
| А         | BACKREST                | PD-1710-6-AC3BAC<br>PD-1710-8-AC3BAC   | 1    |  |  |  |
| В         | SEAT CUSHION WITH FRAME | PD-1710-6-AC3SEC<br>PD-1710-8-AC3SEC   | 1    |  |  |  |
| С         | LEFT FRAME              | PD-1710-6-AC3LEG1<br>PD-1710-8-AC3LEG1 | 1    |  |  |  |
| D         | RIGHT FRAME             | PD-1710-6-AC3LEG2<br>PD-1710-8-AC3LEG2 | 1    |  |  |  |

| HARDWARE LIST |               |                               |                 |      |  |  |
|---------------|---------------|-------------------------------|-----------------|------|--|--|
| NO.           | HARDWARE DESC |                               | CODE.           | Q'TY |  |  |
| 1             |               | ALLEN KEY(M4)                 |                 | 1    |  |  |
| 2             | 0             | SPRING WASHER(1/4")           |                 | 2    |  |  |
| 3             | 0             | FLAT WASHER (1/4" -20 x 7/8") |                 | 2    |  |  |
| 4             | 0             | ALLEN BOLT (1/4"-20 x 2-1/2") | PD-1710-6-AC3HW | 4    |  |  |
| 5             | 9             | ALLEN BOLT (1/4"-20 x 1-3/4") | PD-1710-8-AC3HW | 4    |  |  |
| 6             | 0             | NUTS (5/8" x 5/16")           |                 | 6    |  |  |
| 7             |               | BARREL NUTS (Ø10x 2")         |                 | 2    |  |  |
| 8             |               | SCREW DRIVER (5 x 2-3/8")     |                 | 1    |  |  |

⚠ Only tighten all bolts when all bolts aligned with bolt inserts.