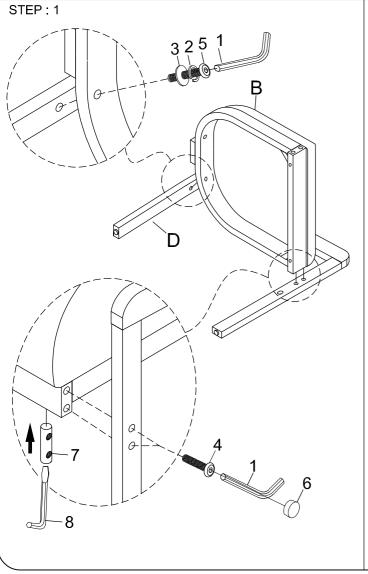

| PART LIST |                         |                                        |      |  |  |  |
|-----------|-------------------------|----------------------------------------|------|--|--|--|
| No.       | PART DESC               | CODE.                                  | Q'TY |  |  |  |
| А         | BACKREST                | PD-1710-6-AC3BAC<br>PD-1710-8-AC3BAC   | 1    |  |  |  |
| В         | SEAT CUSHION WITH FRAME | PD-1710-6-AC3SEC<br>PD-1710-8-AC3SEC   | 1    |  |  |  |
| С         | LEFT FRAME              | PD-1710-6-AC3LEG1<br>PD-1710-8-AC3LEG1 | 1    |  |  |  |
| D         | RIGHT FRAME             | PD-1710-6-AC3LEG2<br>PD-1710-8-AC3LEG2 | 1    |  |  |  |

| HARDWARE LIST |               |                               |                 |      |  |  |
|---------------|---------------|-------------------------------|-----------------|------|--|--|
| NO.           | HARDWARE DESC |                               | CODE.           | Q'TY |  |  |
| 1             |               | ALLEN KEY(M4)                 |                 | 1    |  |  |
| 2             | 0             | SPRING WASHER(1/4")           |                 | 2    |  |  |
| 3             | 0             | FLAT WASHER (1/4" -20 x 7/8") |                 | 2    |  |  |
| 4             | 0             | ALLEN BOLT (1/4"-20 x 2-1/2") | PD-1710-6-AC3HW | 4    |  |  |
| 5             | 9             | ALLEN BOLT (1/4"-20 x 1-3/4") | PD-1710-8-AC3HW | 4    |  |  |
| 6             | 0             | NUTS (5/8" x 5/16")           |                 | 6    |  |  |
| 7             |               | BARREL NUTS (Ø10x 2")         |                 | 2    |  |  |
| 8             |               | SCREW DRIVER (5 x 2-3/8")     |                 | 1    |  |  |

⚠ Only tighten all bolts when all bolts aligned with bolt inserts.