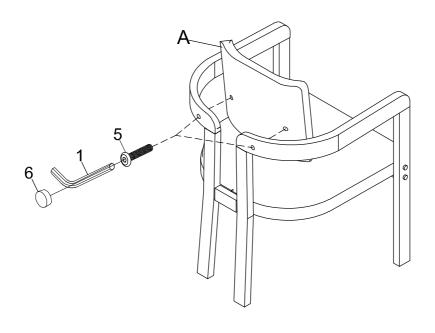

| PART LIST |                         |                                        |      |  |  |  |
|-----------|-------------------------|----------------------------------------|------|--|--|--|
| No.       | PART DESC               | CODE.                                  | Q'TY |  |  |  |
| А         | BACKREST                | PD-1710-6-AC3BAC<br>PD-1710-8-AC3BAC   | 1    |  |  |  |
| В         | SEAT CUSHION WITH FRAME | PD-1710-6-AC3SEC<br>PD-1710-8-AC3SEC   | 1    |  |  |  |
| С         | LEFT FRAME              | PD-1710-6-AC3LEG1<br>PD-1710-8-AC3LEG1 | 1    |  |  |  |
| D         | RIGHT FRAME             | PD-1710-6-AC3LEG2<br>PD-1710-8-AC3LEG2 | 1    |  |  |  |

| HARDWARE LIST |               |                               |                 |      |  |  |
|---------------|---------------|-------------------------------|-----------------|------|--|--|
| NO.           | HARDWARE DESC |                               | CODE.           | Q'TY |  |  |
| 1             |               | ALLEN KEY(M4)                 |                 | 1    |  |  |
| 2             | 0             | SPRING WASHER(1/4")           |                 | 2    |  |  |
| 3             | 0             | FLAT WASHER (1/4" -20 x 7/8") |                 | 2    |  |  |
| 4             | 0             | ALLEN BOLT (1/4"-20 x 2-1/2") | PD-1710-6-AC3HW | 4    |  |  |
| 5             | 9             | ALLEN BOLT (1/4"-20 x 1-3/4") | PD-1710-8-AC3HW | 4    |  |  |
| 6             | 0             | NUTS (5/8" x 5/16")           |                 | 6    |  |  |
| 7             |               | BARREL NUTS (Ø10x 2")         |                 | 2    |  |  |
| 8             |               | SCREW DRIVER (5 x 2-3/8")     |                 | 1    |  |  |

## Assembly Instruction for ARM CHAIR D-1710-6-AC3/D-1710-8-AC3

STEP:3

COMPLETED