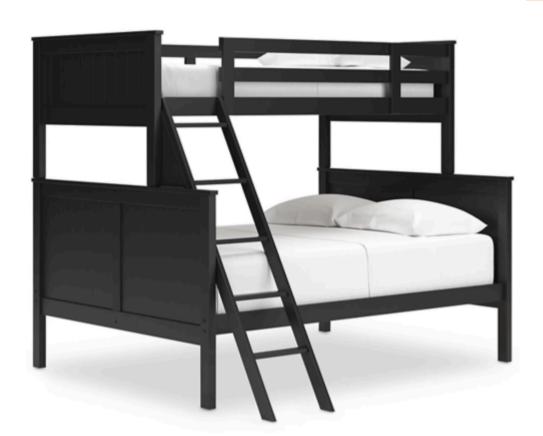

# **Nextonfort Twin** over Full Bunk Bed

SKU - B396B4 (B396-358PL,B396-358PU,B396-358R) Status - New

**General Dimensions: Metric** 

Weight: 200.2 lbs. | Cube: 21.33 ft

Style: Casual

**Showroom:** Signature Design **Division:** Signature Casegoods

Color: Black