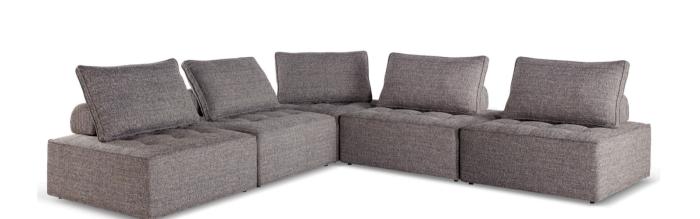

## Bree Zee 5-Piece Outdoor Modular Seating

SKU - P160P10 (P160-821(5)) | Status - Current

**General Dimensions: Metric** 114" W x 114" D x 35" H

Weight : 195 lbs. | Cube : 69.5 ft

Style: Contemporary

Showroom: Signature Design

## DIMENSIONS

General Dimensions: Metric
114" W × 114" D × 35" H
Inches : 114" W × 114" D × 35" H
H

Carton: Inches Express Shipped: Inches Weight : 195 lbs. Cubes : 69.5 ft UPC

Unit ofEAMeasure:Qty Per1Carton: