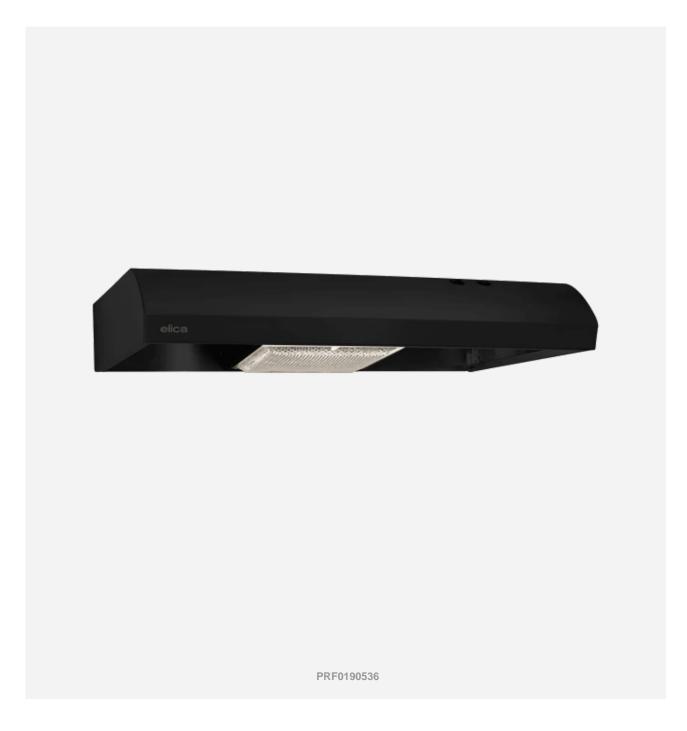

## elica

The undercabinet range hood, designed to modernize and perfectly fit kitchens where space is premium.

Design by Elica Design Center