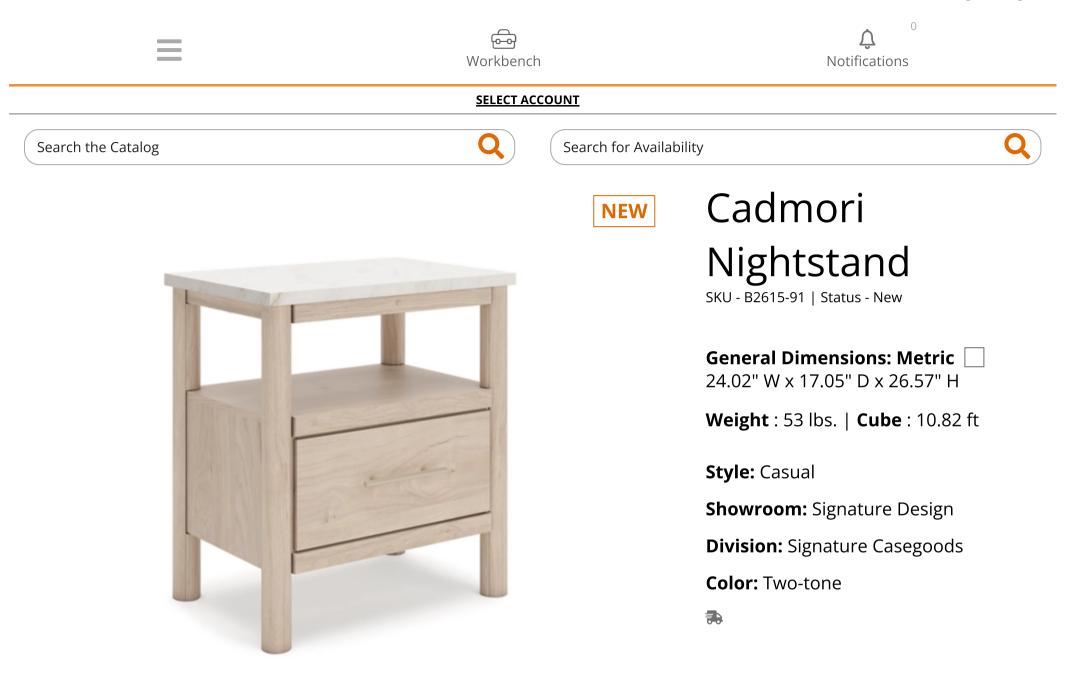

## **PRODUCT DESCRIPTION**

Transform your bedroom with this nightstand. With its clean lines and replicated marble top, it exudes a minimal and sophisticated boho style. Built-in lighting and charging capabilities add simplicity and ease to your everyday tasks. Tailor your space and create the perfect environment for sweet dreams.

- Made with engineered wood (MDF/particleboard/plywood) for the right balance of affordability and durability
- Smooth, light finish with replicated oak grain
- Replicated marble top
- Handle with champagne colored finishStorage cubbySmooth-gliding drawer
- Drawer interior is lined with a faux linen laminate for a clean, finished look
- Round post legs
- Built-in ambient lighting under top
- USB-C and wireless charging options
- Power cord included; UL Listed
- Minor assembly required

## □ General Dimensions: Metric

24.02" W x 17.05" D x 26.57" H

| Inches | : 24.02" W x 17.05" D x<br>26.57" H | Carton:<br>Inches : 28.5" W x 21" D x 31.25" |                                 | Unit of<br>Measure: | EA |
|--------|-------------------------------------|----------------------------------------------|---------------------------------|---------------------|----|
|        |                                     | Express<br>Shipped:                          | Н                               | Qty Per<br>Carton:  | 1  |
|        |                                     | Inches                                       | : 28.5" W x 21" D x 31.25"<br>H |                     |    |
|        |                                     | Weight                                       | : 53 lbs.                       |                     |    |
|        |                                     | Cubes                                        | : 10.82 ft                      |                     |    |
|        |                                     | UPC                                          | : 024052881431                  |                     |    |

Weight : 53 lbs. | Cube : 10.82 ft

| Get To Know Us                  |                     |  |  |
|---------------------------------|---------------------|--|--|
| Customer Care                   |                     |  |  |
| Get Inspired                    |                     |  |  |
| Copyright © 2024 Ashley Furniti | ure Industries, LLC |  |  |
| Website Information             |                     |  |  |