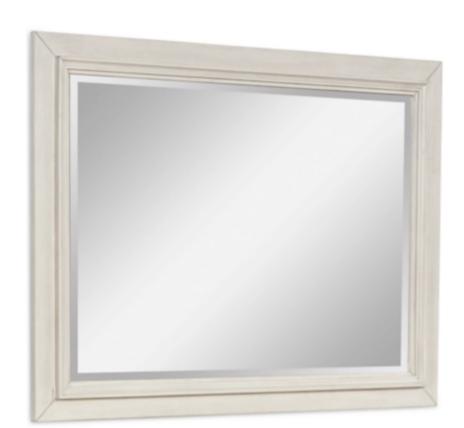

## Shaybrock **NEW Bedroom Mirror**

SKU - B683-36 | Status - New

General Dimensions: Metric

44" W x 1.5" D x 33" H

**Weight**: 39.6 lbs. | **Cube**: 4.58 ft

Style: Casual

**Showroom:** Benchcraft

**Division:** Signature Casegoods

## **PRODUCT DESCRIPTION**

This bedroom mirror is made with hardwood solids. Pairs with other items in the series to make a mirror and dresser set.

• Compatible with other B683 items, sold separately