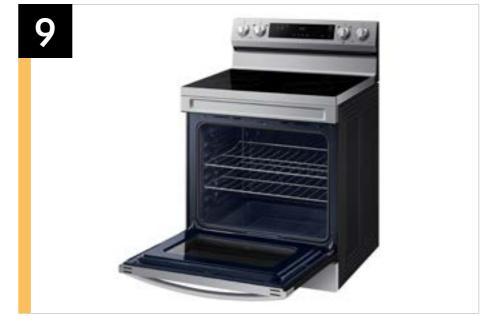

| Features and Benefits - NE63A6111           |                                                      |                                                                                                                                                                                                                                                                                                                                                                                                |                                                                                                                            |                                                                                                            |
|---------------------------------------------|------------------------------------------------------|------------------------------------------------------------------------------------------------------------------------------------------------------------------------------------------------------------------------------------------------------------------------------------------------------------------------------------------------------------------------------------------------|----------------------------------------------------------------------------------------------------------------------------|------------------------------------------------------------------------------------------------------------|
| Overall Product Headline                    | Feature Name                                         | Long Body Copy                                                                                                                                                                                                                                                                                                                                                                                 | Short Body Copy                                                                                                            | Associated Image                                                                                           |
| Cook enough for the whole crew              | Large Oven Capacity                                  | This large 6.3 cu. ft. oven can fit multiple dishes at one time and can easily accommodate big casserole dishes and large roasting pans.                                                                                                                                                                                                                                                       | This large 6.3 cu. ft. oven can fit multiple dishes at one time.                                                           | 6.3<br>cu. ft.                                                                                             |
| A cooktop that gets it all done!            | Flexible 4-Burner Cooktop                            | This 4-burner cooktop includes 2 adjustable dual ring burners so you can cook with a variety of pot and pan sizes.                                                                                                                                                                                                                                                                             | This 4-burner cooktop includes 2 adjustable dual ring burners.                                                             |                                                                                                            |
| Cooking simplified with easy preset buttons | Bread Proof, Keep Warm<br>and Favorite Cook Settings | Prepare a variety of foods with the aid of easy preset buttons. With a simple push of a button, you can proof bread and keep meals warm in the oven with precision. And if you have a favorite recipe, conveniently save the settings in the SmartThings mobile app and send them to your oven.*  *Available on Android or IOS devices. A Wi-Fi connection and a Samsung account are required. | Prepare foods with the aid of easy preset buttons. Three preset buttons include: Bread Proof, Keep Warm and Favorite Cook. | Bake Broil Keep HILLO Warm  Bread Steam Proof Clean  Timer Cook Delay Smart Off (3 sec) Time Start Control |