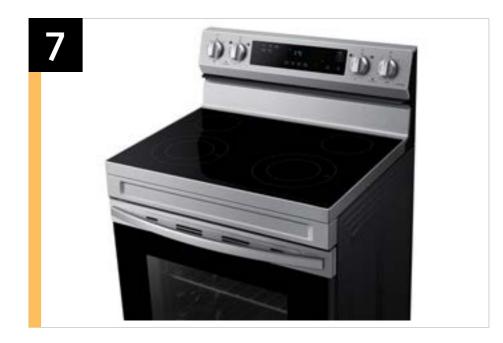

### **Product Long Description (239 characters)**

Elevate the look of your kitchen with Samsung's new Smart Freestanding Electric Range. Our Stainless Steel design elegantly wraps around cooktop sides and up through the slim control panel. Upgraded technology makes cooking simple and fun.

### **Available Colors**

**Stainless Steel** NE63A6111SS

Black NE63A6111SB

White NE63A6111SW