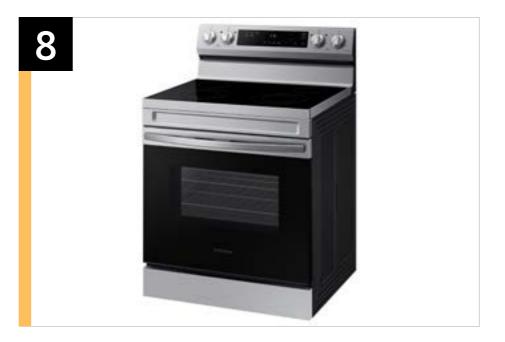

### **Product Long Description (239 characters)**

Elevate the look of your kitchen with Samsung's new Smart Freestanding Electric Range. Our Stainless Steel design elegantly wraps around cooktop sides and up through the slim control panel. Upgraded technology makes cooking simple and fun.

### **Available Colors**

**Stainless Steel** NE63A6111SS

Black NE63A6111SB

White NE63A6111SW