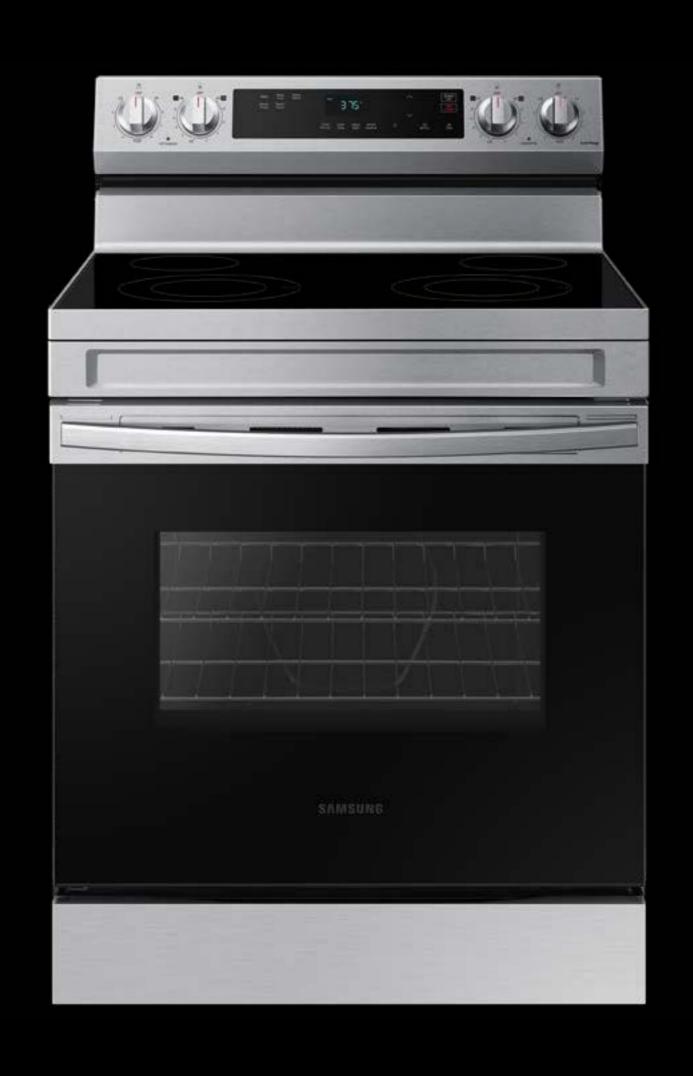

# 6.3 cu. ft. Smart Freestanding Electric Range with Steam Clean

**NE63A6111** 

Available in: Stainless Steel Black White

### **Product Title**

6.3 cu. ft. Smart Freestanding Electric Range with Steam Clean

### **Product Long Description (239 characters)**

Elevate the look of your kitchen with Samsung's new Smart Freestanding Electric Range. Our Stainless Steel design elegantly wraps around cooktop sides and up through the slim control panel. Upgraded technology makes cooking simple and fun.

### **Available Colors**

**Stainless Steel** NE63A6111SS

Black NE63A6111SB

White NE63A6111SW