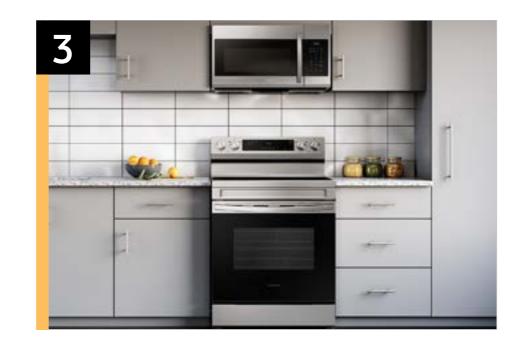

### **Product Long Description (239 characters)**

Elevate the look of your kitchen with Samsung's new Smart Freestanding Electric Range. Our Stainless Steel design elegantly wraps around cooktop sides and up through the slim control panel. Upgraded technology makes cooking simple and fun.

### **Available Colors**

**Stainless Steel** NE63A6111SS

Black NE63A6111SB

White NE63A6111SW