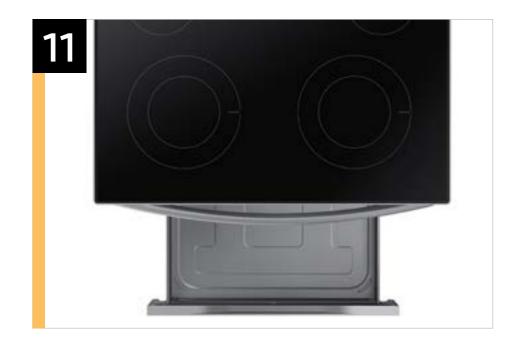

| Features and Benefits - NE63A6111           |                                                      |                                                                                                                                                                                                                                                                                                                                                                                                |                                                                                                                            |                                                                                                            |
|---------------------------------------------|------------------------------------------------------|------------------------------------------------------------------------------------------------------------------------------------------------------------------------------------------------------------------------------------------------------------------------------------------------------------------------------------------------------------------------------------------------|----------------------------------------------------------------------------------------------------------------------------|------------------------------------------------------------------------------------------------------------|
| Overall Product Headline                    | Feature Name                                         | Long Body Copy                                                                                                                                                                                                                                                                                                                                                                                 | Short Body Copy                                                                                                            | Associated Image                                                                                           |
| Cook enough for the whole crew              | Large Oven Capacity                                  | This large 6.3 cu. ft. oven can fit multiple dishes at one time and can easily accommodate big casserole dishes and large roasting pans.                                                                                                                                                                                                                                                       | This large 6.3 cu. ft. oven can fit multiple dishes at one time.                                                           | 6.3<br>cu. ft.                                                                                             |
| A cooktop that gets it all done!            | Flexible 4-Burner Cooktop                            | This 4-burner cooktop includes 2 adjustable dual ring burners so you can cook with a variety of pot and pan sizes.                                                                                                                                                                                                                                                                             | This 4-burner cooktop includes 2 adjustable dual ring burners.                                                             |                                                                                                            |
| Cooking simplified with easy preset buttons | Bread Proof, Keep Warm<br>and Favorite Cook Settings | Prepare a variety of foods with the aid of easy preset buttons. With a simple push of a button, you can proof bread and keep meals warm in the oven with precision. And if you have a favorite recipe, conveniently save the settings in the SmartThings mobile app and send them to your oven.*  *Available on Android or IOS devices. A Wi-Fi connection and a Samsung account are required. | Prepare foods with the aid of easy preset buttons. Three preset buttons include: Bread Proof, Keep Warm and Favorite Cook. | Bake Broil Keep HILLO Warm  Bread Steam Proof Clean  Timer Cook Delay Smart Off (3 sec) Time Start Control |

| Features and Benefits - NE63A6111 |                     |                                                                                                                                                                                                                                                                                                                                                                                                                                                                                                                                                                                                       |                                                                                                                                                                                                                                |                                                                                                                                                                                                                                                                                                                                                                                                                                                                                                                                                                                                                                                                                                                                                                                                                                                                                                                                                                                                                                                                                                                                                                                                                                                                                                                                                                                                                                                                                                                                                                                                                                                                                                                                                                                                                                                                                                                                                                                                                                                                                                                                |
|-----------------------------------|---------------------|-------------------------------------------------------------------------------------------------------------------------------------------------------------------------------------------------------------------------------------------------------------------------------------------------------------------------------------------------------------------------------------------------------------------------------------------------------------------------------------------------------------------------------------------------------------------------------------------------------|--------------------------------------------------------------------------------------------------------------------------------------------------------------------------------------------------------------------------------|--------------------------------------------------------------------------------------------------------------------------------------------------------------------------------------------------------------------------------------------------------------------------------------------------------------------------------------------------------------------------------------------------------------------------------------------------------------------------------------------------------------------------------------------------------------------------------------------------------------------------------------------------------------------------------------------------------------------------------------------------------------------------------------------------------------------------------------------------------------------------------------------------------------------------------------------------------------------------------------------------------------------------------------------------------------------------------------------------------------------------------------------------------------------------------------------------------------------------------------------------------------------------------------------------------------------------------------------------------------------------------------------------------------------------------------------------------------------------------------------------------------------------------------------------------------------------------------------------------------------------------------------------------------------------------------------------------------------------------------------------------------------------------------------------------------------------------------------------------------------------------------------------------------------------------------------------------------------------------------------------------------------------------------------------------------------------------------------------------------------------------|
| Overall Product Headline          | Feature Name        | Long Body Copy                                                                                                                                                                                                                                                                                                                                                                                                                                                                                                                                                                                        | Short Body Copy                                                                                                                                                                                                                | Associated Image                                                                                                                                                                                                                                                                                                                                                                                                                                                                                                                                                                                                                                                                                                                                                                                                                                                                                                                                                                                                                                                                                                                                                                                                                                                                                                                                                                                                                                                                                                                                                                                                                                                                                                                                                                                                                                                                                                                                                                                                                                                                                                               |
| Cleaning is seamless              | Hidden Bake Element | The Hidden Bake element at the bottom of the oven provides a seamless cavity making it easy to clean.                                                                                                                                                                                                                                                                                                                                                                                                                                                                                                 | Makes cleaning your oven easy with a seamless cavity interior.                                                                                                                                                                 |                                                                                                                                                                                                                                                                                                                                                                                                                                                                                                                                                                                                                                                                                                                                                                                                                                                                                                                                                                                                                                                                                                                                                                                                                                                                                                                                                                                                                                                                                                                                                                                                                                                                                                                                                                                                                                                                                                                                                                                                                                                                                                                                |
| Extra space for your cookware     | Storage Drawer      | The Storage Drawer provides extra space to keep bakeware or oven accessories. Simply grab a bowl within easy reach to serve food in.                                                                                                                                                                                                                                                                                                                                                                                                                                                                  | The Storage Drawer provides extra space to keep bakeware or oven accessories.                                                                                                                                                  |                                                                                                                                                                                                                                                                                                                                                                                                                                                                                                                                                                                                                                                                                                                                                                                                                                                                                                                                                                                                                                                                                                                                                                                                                                                                                                                                                                                                                                                                                                                                                                                                                                                                                                                                                                                                                                                                                                                                                                                                                                                                                                                                |
| Cooking with a personalized touch | SmartThings Cooking | Samsung's SmartThings Cooking service* makes meal planning a seamless process. Search, plan, purchase and prep weekly meals via the SmartThings app on your Family Hub™ or smartphone. SmartThings Cooking recommends personalized recipes based on preferences, what's on hand and recipe search history so you can plan meals for your family more efficiently. Download the SmartThings app to create shopping lists and add missing ingredients directly to your grocery cart for at home delivery.  *Available on Android or IOS devices. A Wi-Fi connection and a Samsung account are required. | Search recipes, plan meals, and add any missing ingredients to your grocery cart for at-home delivery with SmartThings Cooking.*  *Available on Android or IOS devices. A Wi-Fi connection and a Samsung account are required. | THE SQUE TO A STATE OF THE STAT |