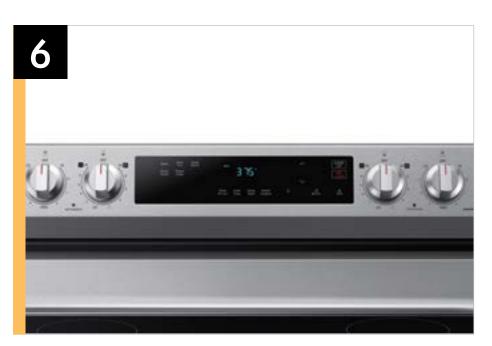

### **Available Colors**

**Stainless Steel** NE63A6111SS

Black NE63A6111SB

White NE63A6111SW

# Product Messaging

| Features and Benefits - NE63A6111        |                         |                                                                                                                                                                                                                                                                                                                                                                                                                  |                                                                                                                                                                                                           |                                   |
|------------------------------------------|-------------------------|------------------------------------------------------------------------------------------------------------------------------------------------------------------------------------------------------------------------------------------------------------------------------------------------------------------------------------------------------------------------------------------------------------------|-----------------------------------------------------------------------------------------------------------------------------------------------------------------------------------------------------------|-----------------------------------|
| Overall Product Headline                 | Feature Name            | Long Body Copy                                                                                                                                                                                                                                                                                                                                                                                                   | Short Body Copy                                                                                                                                                                                           | Associated Image                  |
| Elevated Design                          | Stainless Steel Design  | Our Stainless Steel design elegantly wraps around the cooktop sides and up through the slim control panel, elevating the look of any kitchen. Ergonomic knobs are easy to grip comfortably for precise temperature control.                                                                                                                                                                                      | Our Stainless Steel design elegantly wraps around the cooktop sides and up through the slim control panel, elevating the look of any kitchen.                                                             |                                   |
| Make cooking simple with smart techology | Wi-Fi and Voice Control | Preheat, adjust time and temperature of your oven, and monitor your cooktop from wherever you are with your smartphone.* Conveniently use voice to control your oven whether it's Alexa, Bixby or Google.**  'Available on Android or IOS devices. A Wi-Fi connection and a Samsung account are required.  ** Bixby is Samsung's brand of artificial intelligence (AI)/Internet of Things (IOT) voice assistant. | Preheat, monitor and adjust time and temperature of your oven from wherever you are using your smartphone.*  *Available on Android or IOS devices. A Wi-Fi connection and a Samsung account are required. | Bixby works with Google Assistant |
| More family time, less cleaning          | Steam Clean             | Steam Clean your oven in 20 minutes for easier cleaning jobs.                                                                                                                                                                                                                                                                                                                                                    | Steam Clean your oven in 20 minutes.                                                                                                                                                                      |                                   |