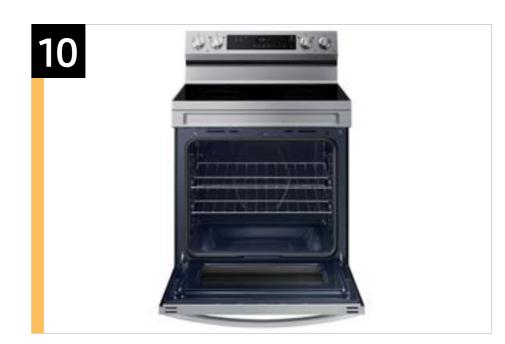

### **Product Title**

6.3 cu. ft. Smart Freestanding Electric Range with Steam Clean

### **Product Short Description (86 characters)**

Elevate the look of your kitchen with Samsung's new Smart Freestanding Electric Range.

### **Product Long Description (239 characters)**

Elevate the look of your kitchen with Samsung's new Smart Freestanding Electric Range. Our Stainless Steel design elegantly wraps around cooktop sides and up through the slim control panel. Upgraded technology makes cooking simple and fun.