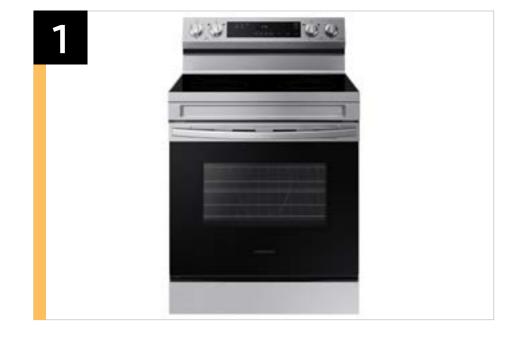

# Product Messaging

| Features and Benefits - NE63A6111        |                         |                                                                                                                                                                                                                                                                                                                                                                                                                  |                                                                                                                                                                                                           |                                   |
|------------------------------------------|-------------------------|------------------------------------------------------------------------------------------------------------------------------------------------------------------------------------------------------------------------------------------------------------------------------------------------------------------------------------------------------------------------------------------------------------------|-----------------------------------------------------------------------------------------------------------------------------------------------------------------------------------------------------------|-----------------------------------|
| Overall Product Headline                 | Feature Name            | Long Body Copy                                                                                                                                                                                                                                                                                                                                                                                                   | Short Body Copy                                                                                                                                                                                           | Associated Image                  |
| Elevated Design                          | Stainless Steel Design  | Our Stainless Steel design elegantly wraps around the cooktop sides and up through the slim control panel, elevating the look of any kitchen. Ergonomic knobs are easy to grip comfortably for precise temperature control.                                                                                                                                                                                      | Our Stainless Steel design elegantly wraps around the cooktop sides and up through the slim control panel, elevating the look of any kitchen.                                                             |                                   |
| Make cooking simple with smart techology | Wi-Fi and Voice Control | Preheat, adjust time and temperature of your oven, and monitor your cooktop from wherever you are with your smartphone.* Conveniently use voice to control your oven whether it's Alexa, Bixby or Google.**  'Available on Android or IOS devices. A Wi-Fi connection and a Samsung account are required.  ** Bixby is Samsung's brand of artificial intelligence (AI)/Internet of Things (IOT) voice assistant. | Preheat, monitor and adjust time and temperature of your oven from wherever you are using your smartphone.*  *Available on Android or IOS devices. A Wi-Fi connection and a Samsung account are required. | Bixby works with Google Assistant |
| More family time, less cleaning          | Steam Clean             | Steam Clean your oven in 20 minutes for easier cleaning jobs.                                                                                                                                                                                                                                                                                                                                                    | Steam Clean your oven in 20 minutes.                                                                                                                                                                      |                                   |

| Features and Benefits - NE63A6111           |                                                      |                                                                                                                                                                                                                                                                                                                                                                                                |                                                                                                                            |                                                                                                            |
|---------------------------------------------|------------------------------------------------------|------------------------------------------------------------------------------------------------------------------------------------------------------------------------------------------------------------------------------------------------------------------------------------------------------------------------------------------------------------------------------------------------|----------------------------------------------------------------------------------------------------------------------------|------------------------------------------------------------------------------------------------------------|
| Overall Product Headline                    | Feature Name                                         | Long Body Copy                                                                                                                                                                                                                                                                                                                                                                                 | Short Body Copy                                                                                                            | Associated Image                                                                                           |
| Cook enough for the whole crew              | Large Oven Capacity                                  | This large 6.3 cu. ft. oven can fit multiple dishes at one time and can easily accommodate big casserole dishes and large roasting pans.                                                                                                                                                                                                                                                       | This large 6.3 cu. ft. oven can fit multiple dishes at one time.                                                           | 6.3<br>cu. ft.                                                                                             |
| A cooktop that gets it all done!            | Flexible 4-Burner Cooktop                            | This 4-burner cooktop includes 2 adjustable dual ring burners so you can cook with a variety of pot and pan sizes.                                                                                                                                                                                                                                                                             | This 4-burner cooktop includes 2 adjustable dual ring burners.                                                             |                                                                                                            |
| Cooking simplified with easy preset buttons | Bread Proof, Keep Warm<br>and Favorite Cook Settings | Prepare a variety of foods with the aid of easy preset buttons. With a simple push of a button, you can proof bread and keep meals warm in the oven with precision. And if you have a favorite recipe, conveniently save the settings in the SmartThings mobile app and send them to your oven.*  *Available on Android or IOS devices. A Wi-Fi connection and a Samsung account are required. | Prepare foods with the aid of easy preset buttons. Three preset buttons include: Bread Proof, Keep Warm and Favorite Cook. | Bake Broil Keep HILLO Warm  Bread Steam Proof Clean  Timer Cook Delay Smart Off (3 sec) Time Start Control |

| Features and Benefits - NE63A6111 |                     |                                                                                                                                                                                                                                                                                                                                                                                                                                                                                                                                                                                                       |                                                                                                                                                                                                                                |                                                                                                                                                                                                                                                                                                                                                                                                                                                                                                                                                                                                                                                                                                                                                                                                                                                                                                                                                                                                                                                                                                                                                                                                                                                                                                                                                                                                                                                                                                                                                                                                                                                                                                                                                                                                                                                                                                                                                                                                                                                                                                                                |
|-----------------------------------|---------------------|-------------------------------------------------------------------------------------------------------------------------------------------------------------------------------------------------------------------------------------------------------------------------------------------------------------------------------------------------------------------------------------------------------------------------------------------------------------------------------------------------------------------------------------------------------------------------------------------------------|--------------------------------------------------------------------------------------------------------------------------------------------------------------------------------------------------------------------------------|--------------------------------------------------------------------------------------------------------------------------------------------------------------------------------------------------------------------------------------------------------------------------------------------------------------------------------------------------------------------------------------------------------------------------------------------------------------------------------------------------------------------------------------------------------------------------------------------------------------------------------------------------------------------------------------------------------------------------------------------------------------------------------------------------------------------------------------------------------------------------------------------------------------------------------------------------------------------------------------------------------------------------------------------------------------------------------------------------------------------------------------------------------------------------------------------------------------------------------------------------------------------------------------------------------------------------------------------------------------------------------------------------------------------------------------------------------------------------------------------------------------------------------------------------------------------------------------------------------------------------------------------------------------------------------------------------------------------------------------------------------------------------------------------------------------------------------------------------------------------------------------------------------------------------------------------------------------------------------------------------------------------------------------------------------------------------------------------------------------------------------|
| Overall Product Headline          | Feature Name        | Long Body Copy                                                                                                                                                                                                                                                                                                                                                                                                                                                                                                                                                                                        | Short Body Copy                                                                                                                                                                                                                | Associated Image                                                                                                                                                                                                                                                                                                                                                                                                                                                                                                                                                                                                                                                                                                                                                                                                                                                                                                                                                                                                                                                                                                                                                                                                                                                                                                                                                                                                                                                                                                                                                                                                                                                                                                                                                                                                                                                                                                                                                                                                                                                                                                               |
| Cleaning is seamless              | Hidden Bake Element | The Hidden Bake element at the bottom of the oven provides a seamless cavity making it easy to clean.                                                                                                                                                                                                                                                                                                                                                                                                                                                                                                 | Makes cleaning your oven easy with a seamless cavity interior.                                                                                                                                                                 |                                                                                                                                                                                                                                                                                                                                                                                                                                                                                                                                                                                                                                                                                                                                                                                                                                                                                                                                                                                                                                                                                                                                                                                                                                                                                                                                                                                                                                                                                                                                                                                                                                                                                                                                                                                                                                                                                                                                                                                                                                                                                                                                |
| Extra space for your cookware     | Storage Drawer      | The Storage Drawer provides extra space to keep bakeware or oven accessories. Simply grab a bowl within easy reach to serve food in.                                                                                                                                                                                                                                                                                                                                                                                                                                                                  | The Storage Drawer provides extra space to keep bakeware or oven accessories.                                                                                                                                                  |                                                                                                                                                                                                                                                                                                                                                                                                                                                                                                                                                                                                                                                                                                                                                                                                                                                                                                                                                                                                                                                                                                                                                                                                                                                                                                                                                                                                                                                                                                                                                                                                                                                                                                                                                                                                                                                                                                                                                                                                                                                                                                                                |
| Cooking with a personalized touch | SmartThings Cooking | Samsung's SmartThings Cooking service* makes meal planning a seamless process. Search, plan, purchase and prep weekly meals via the SmartThings app on your Family Hub™ or smartphone. SmartThings Cooking recommends personalized recipes based on preferences, what's on hand and recipe search history so you can plan meals for your family more efficiently. Download the SmartThings app to create shopping lists and add missing ingredients directly to your grocery cart for at home delivery.  *Available on Android or IOS devices. A Wi-Fi connection and a Samsung account are required. | Search recipes, plan meals, and add any missing ingredients to your grocery cart for at-home delivery with SmartThings Cooking.*  *Available on Android or IOS devices. A Wi-Fi connection and a Samsung account are required. | THE SQUE TO A STATE OF THE STAT |