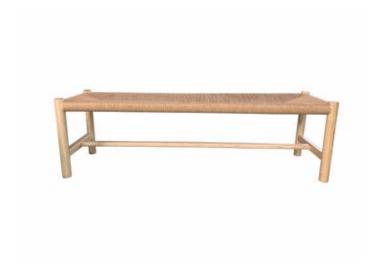

## **HAWTHORN BENCH SMALL**

FG-1027-24

Endlessly practical and made with exquisite care, the Hawthorn bench is a seat that brings connection. With a tactile feel to elevate any space, the Hawthorn's seat made from woven natural fibers adds texture and an artisanal touch. The natural coloring of the woven rope balances beautifully with the solid elm frame, a simple design to better suit this standout accent piece. Versatile, Hawthorn is the perfect accent for the living room, the entrance hall, or at the end of your bed. Available in two sizes and colors ways.

- A solid elm frame
- A seat made from woven natural fibers
- The smaller of 2 sizes
- No assembly required

| SPECIFICATIONS     |                                                |
|--------------------|------------------------------------------------|
| COLOR              | Natural                                        |
| PRODUCT MATERIALS  | Solid Elm Frame, Woven Natural-Fiber Rope Seat |
| STYLE              | Rustic                                         |
| GENERAL DIMENSIONS | 48.00"W x 17.00"D x 18.00"H                    |
| SEATING            | 2                                              |