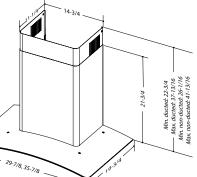

## **SPECIFICATIONS**

| SPECIFICATIONS |                 |          |       |       |      |       | OPTIONAL ACCESSORIES  |                 |                                   |                     |
|----------------|-----------------|----------|-------|-------|------|-------|-----------------------|-----------------|-----------------------------------|---------------------|
| Width          | Vertical<br>CFM | Blower   | Sones | Volts | Amps | Duct  | 10' Flue<br>Extension | Non-duct<br>Kit | Non-duct<br>Replacement<br>Filter | Air Flow<br>Reducer |
| 30"            | 400             | Internal | 6.5   | 120   | 1.53 | 6" RD | AEEW46SS              | ARKEW46         | S99010475                         | ARP64               |
| 36"            | 180             |          | 1.5   |       |      |       |                       |                 |                                   |                     |

Install the hood so that the bottom of the unit is 24" to 30" above the cooking surface. Mounting height may be affected by ceiling height.

**Broan.com** Broan, 926 W. State Street, Hartford, WI 53027 800-558-1711