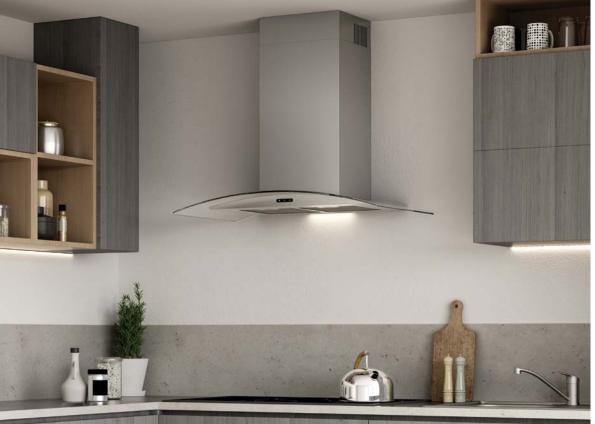

## **Broan Elite EW46**

Elegant, curved glass design provides a stunning focal point for any kitchen. Quiet operation and bright LED lighting enhances your cooking experience, while the sleek 3-speed capacitive touch control makes operation and clean up easy.

- Quiet 400 CFM blower operates at a best in class 6.5 sones on high and 1.5 sones at normal speed. HVI certified.
- Bright 2-level LED module (included).
- Tap-touch, three-speed capacitive control features a smooth, easy-to-clean surface.
- Dishwasher-safe deluxe filters feature guickrelease latch for easy removal.
- Reduce airflow to 300 CFM with optional air flow reducer-ARP64.
- Optional non-duct recirculation kit and filters available.
- Ducted/non-ducted telescopic flue extension accommodates 8' to 9' ceiling heights. Flue extensions available to accommodate ceiling heights from 9' to 10'.